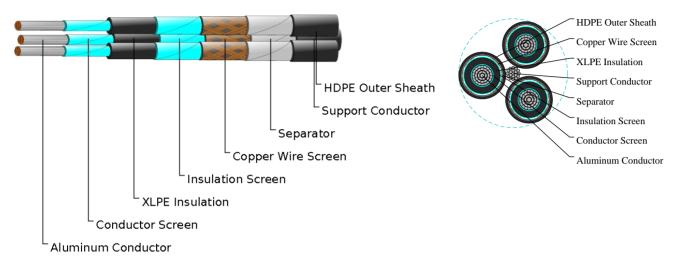

#### CABLE CONSTRUCTION

Phase Conductor: Circular compacted stranded H68 aluminium to BS2627.

Conductor Screen: Extruded semi-conductive layer.

Insulation:XLPE.

Insulation Screen:Extruded semi-conductive layer.

Metallic Screen:Copper wire screen.

Separator:Semi-conductive swellable tape.

Outer Sheath: HDPE.

Support Conductor: Galvanized steel wires.

Assembly: Three XLPE insulated screened cores are bundled around the galvanized steel wires in a right hand lay.